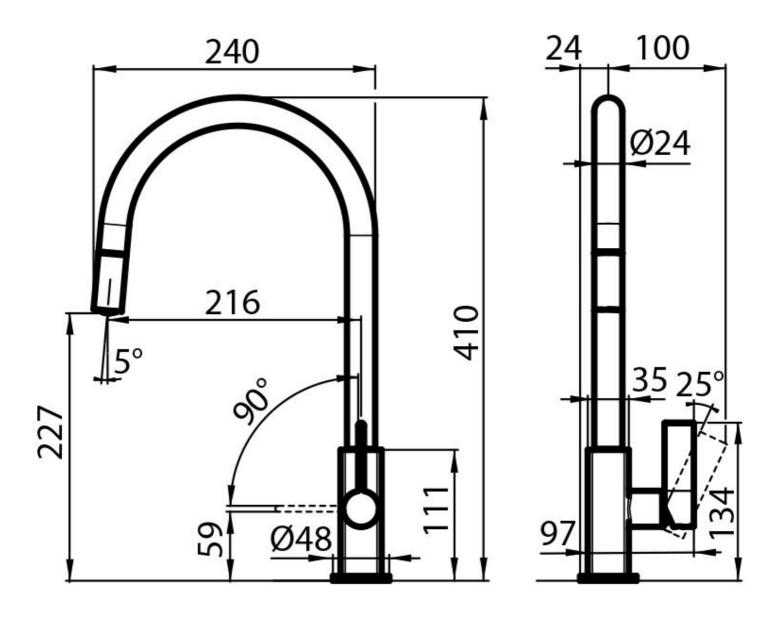

|
| Mixer hole            | ø35 mm                                                                   |
| Max worktop thickness | 40 mm                                                                    |

### **FEATURES**



| Extractable head    | The head of the tap is extractable, in order to easily reach any area of the sink.                       |
|---------------------|----------------------------------------------------------------------------------------------------------|
| Rotating angle      | All the taps have a wide angle of rotation. Some models even permit a full 360° rotation.                |
| Strenghtening plate | Foster's mixer taps are equipped with the strenghtening plate that offers perfect stability on any sink. |



## **TECHNICAL DATA**





## **GALLERY**